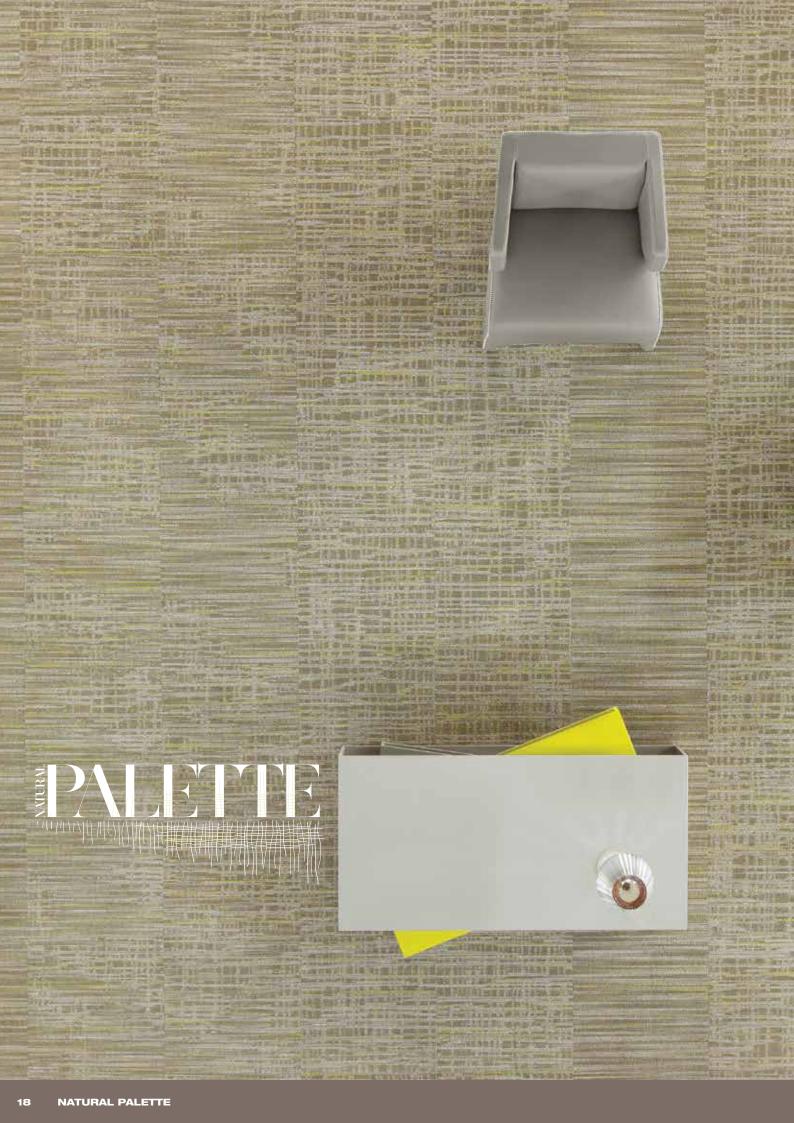

#### MAKE A VIBRANT DISCOVERY

The Natural Palette collection is inspired by the winning submission from a design contest hosted in conjunction with the Savannah College of Art and Design. A student's fascination and memory of Costa Rican farmers making rope from the Cabuya fibre resulted in a top-selling commercial carpet. The collection also featured new tufting technology and innovative dye processes. Inspiration is everywhere, in the process and the product.