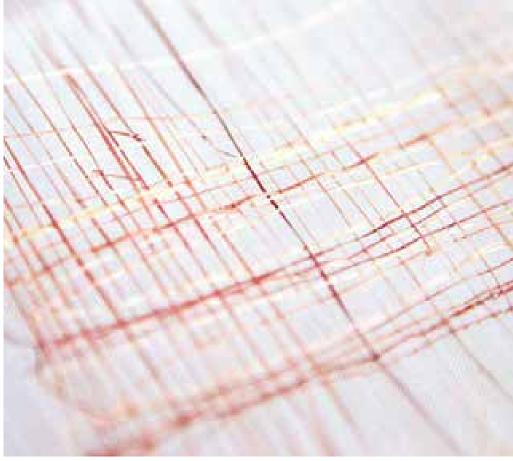

#### COLOUR EXTRACTED FROM NATURE DREW US IN

An exploration of natural dyes derived from rust, logwood and madder root. The results were unpredictable, the nuances random. And along the way, the design team discovered that there is triumph through adversity.