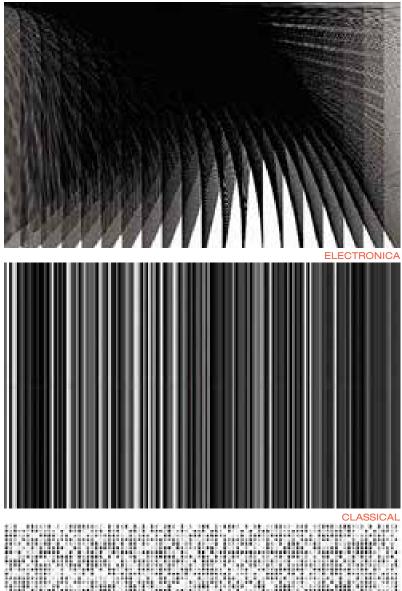

#### WHAT DOES MUSIC LOOK LIKE?

The Music Project is a visual interpretation of the universal language of music, a harmony of sound, design and science. The collection engaged a web of disciplines: world renowned designer Todd Bracher, a team of software engineers, the sounds of musicians and the Shaw Contract Group Design Studio. Each product, like the music it reflects, is designed to have a relationship with the individual in a space. *Pictured: Algorithm interpretations set the tone for the collection's genres.* 

## THEMUSIC PROJECT A TODD BRACHER COLLABORATION